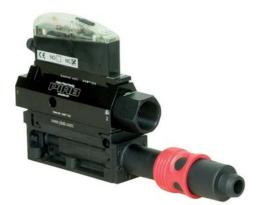

# P5010 AVM™2

- P5010 multistage ejector with Pi, Si or Xi COAX<sup>®</sup> push-in cartridge(s).
- ► AVM<sup>™</sup>2, Automatic Vacuum Management, unit with built-in control and monitoring functions.
- Valves for vacuum on/off and blow-off.
- Special safety feature for the version with normally closed on/off valve. It changes to an open valve if power is lost (E-stop).
- Enhanced blow-off effect thanks to a directed blow-off pipe.
- Analogue vacuum sensor with two digital outputs, 16 pre-set combinations of signal levels to choose from.
- Digital display with "-kPa" or "-inHg" as unit options.
- Integrated energy saving function (ES) that minimizes the air consumption in sealed systems. The ES function can be activated manually or via a signal (signal override).
- Three-colour LED status indicators for valves, signal outputs and ES.

#### **Technical data**

| Description                  | Unit | Value                          |
|------------------------------|------|--------------------------------|
| Feed pressure, max.          | MPa  | 0.7                            |
| Noise level *)               | dBA  | 68–71                          |
| Temperature range            | °C   | 0–50                           |
| Weight                       | g    | 430–720                        |
| Signal range, adjustable     | -kPa | 20–80                          |
| Hysteresis                   | kPa  | 7±1                            |
| Material                     |      | AL,CuZn, NBR, PA, SS, PE, PMMA |
| Voltage                      | VDC  | 24 (22–28)                     |
| Ripple, max.                 | Vp   | 1V <sub>rms</sub>              |
| Current consumption, nominal | mA   | 110                            |
| Safety classification        |      | IP65 [NEMA 4]                  |
| Current, max. output load    |      | 100                            |
| Display                      |      | LED indicators, numeric        |
| Flow. blow-off               | NI/s | 0–7.5                          |