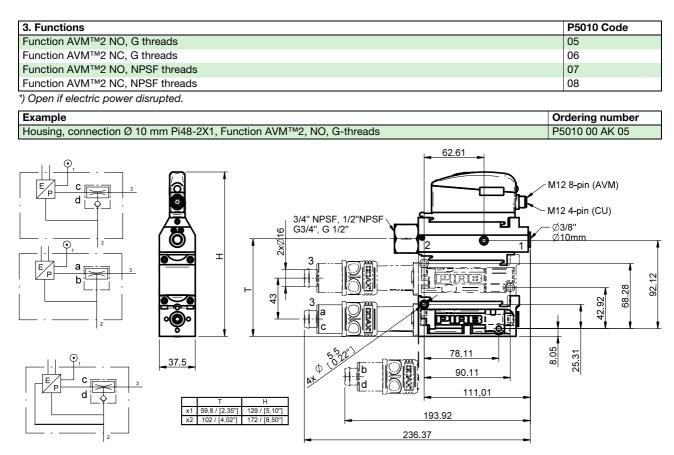

## **Ordering information**

| 1.                          | P5010 code                                                  |            |
|-----------------------------|-------------------------------------------------------------|------------|
| Housing, connection Ø 10 mm |                                                             | 00         |
| Но                          | Housing, connection Ø 3/8"                                  |            |
|                             | 2. COAX <sup>®</sup> push-in modules                        | P5010 Code |
| d                           | COAX <sup>®</sup> push-in module Pi48-2X1, non-return valve | AK         |
| С                           | COAX <sup>®</sup> push-in module Pi48-3X1, non-return valve | AL         |
| d                           | COAX <sup>®</sup> push-in module Pi48-2X2, non-return valve | AO         |
| С                           | COAX <sup>®</sup> push-in module Pi48-3X2, non-return valve | AP         |
| d                           | COAX <sup>®</sup> push-in module Si32-2X1, non-return valve | AC         |
| с                           | COAX <sup>®</sup> push-in module Si32-3X1, non-return valve | AD         |
| d                           | COAX <sup>®</sup> push-in module Si32-2X2, non-return valve | AG         |
| С                           | COAX <sup>®</sup> push-in module Si32-3X2, non-return valve | AH         |
| d                           | COAX <sup>®</sup> push-in module Xi40-2X1, non-return valve | AS         |
| С                           | COAX <sup>®</sup> push-in module Xi40-3X1, non-return valve | AT         |
| d                           | COAX <sup>®</sup> push-in module Xi40-2X2, non-return valve | AW         |
| С                           | COAX <sup>®</sup> push-in module Xi40-3X2, non-return valve | AX         |