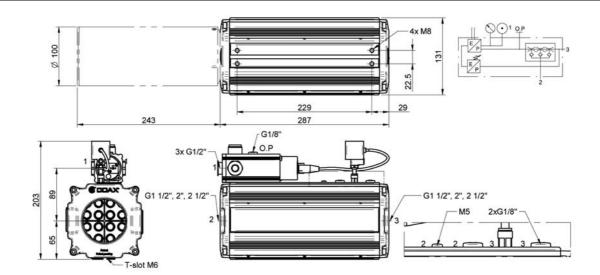

## **Technical data**

| Description           | Unit  | Value                                     |
|-----------------------|-------|-------------------------------------------|
| Feed pressure         | MPa   | 0.7                                       |
| Noise level           | dBA   | 57–76                                     |
| Temperature range     | °C    | 0–50                                      |
| Signal range          | kPa   | 15–100                                    |
| Hysteresis            | kPa   | 1-79                                      |
| Voltage               | V     | 24                                        |
| Voltage range         | V     | 14-28                                     |
| Current consumption   | mA    | 60                                        |
| Ripple                | $V_P$ | 1 V <sub>rms</sub>                        |
| Safety classification | IP    | 40                                        |
| Display               |       | LED                                       |
| Weight                | g     | 4900–5900                                 |
| Material              |       | AI, PA, NBR, SS, POM, HDPE, PC, CuZn, PBT |

## **Ordering information**

G 2 1/2" with inlet silencer

| Description                                                                                                | Art. No.            |
|------------------------------------------------------------------------------------------------------------|---------------------|
| Function ES Blow                                                                                           | 0117785             |
| Example                                                                                                    | Ordering No.        |
| P6040 Blow, Si32-3X5 with non-return valve, Mounting T-slot, Cover plate with function ES blow, Connection | P6040 B BW 00 AE 08 |