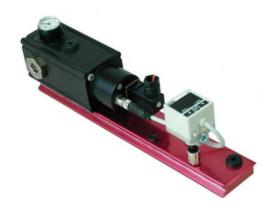

## **P6040 Function ES Blow**

- ► Patented COAX® technology
- ► Substantially lower air consumption
- ▶ Modular design for flexible performance
- ► Compact and durable with no moving parts
- Saves energy when the blow-air requirement varies