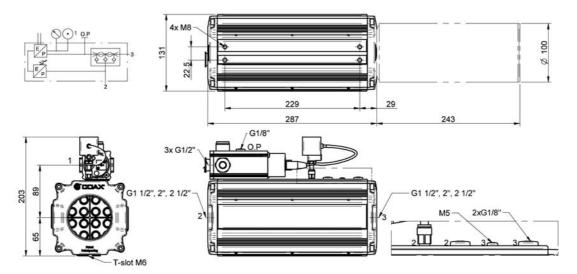

## **Technical data**

| Description           | Unit  | Value                                     |
|-----------------------|-------|-------------------------------------------|
| Feed pressure         | MPa   | 0.7                                       |
| Noise level           | dBA   | 57–76                                     |
| Temperature range     | °C    | 0–50                                      |
| Signal range          | -kPa  | 15–95                                     |
| Hysteresis            | kPa   | 1-79                                      |
| Voltage               | V     | 24                                        |
| Voltage range         | V     | 14-28                                     |
| Current consumption   | mA    | 60                                        |
| Ripple                | $V_P$ | 1 V <sub>rms</sub>                        |
| Safety classification | IP    | 40                                        |
| Display               |       | LED                                       |
| Weight                | g     | 5000–6000                                 |
| Material              |       | AI, PA, NBR, SS, POM, HDPE, PC, CuZn, PBT |

## **Ordering information**

| Function ES Vacuum 0117784 | Description        | Art. No. |
|----------------------------|--------------------|----------|
|                            | Function ES Vacuum |          |

| Example                                                                                             | Ordering No.        |
|-----------------------------------------------------------------------------------------------------|---------------------|
| P6040 Vacuum, Si32-3X5 with non-return valve, Mounting T-slot, Cover plate with function ES vacuum, | P6040 V BW 00 AD 05 |
| Connection G 2 1/2" with silencer                                                                   |                     |