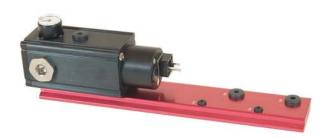

## P6040 Function V30

- ► Patented COAX® technology
- ► Substantially lower air consumption
- ▶ Modular design for flexible performance
- ▶ Compact and durable with no moving parts
- ➤ With its low energy consumption it can be controlled directly from the control system