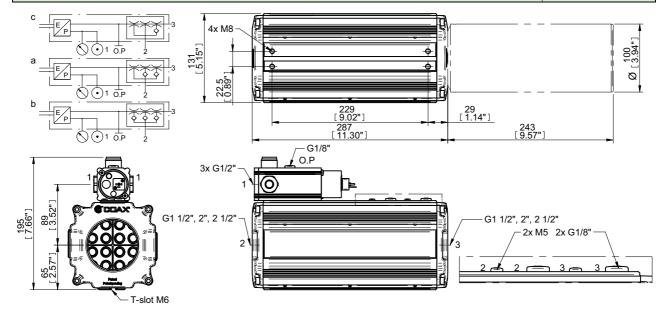

## **Technical data**

| Description           | Unit    | Value                                 |
|-----------------------|---------|---------------------------------------|
| Feed pressure         | MPa     | 0.7                                   |
| Noise level           | dBA     | 57–76                                 |
| Temperature range     | °C      | 0–50                                  |
| Voltage               | V       | 24                                    |
| Voltage range         | V       | 14-28                                 |
| Current consumption   | mA      | 40                                    |
| Ripple                | $V_{P}$ | 1 V <sub>rms</sub>                    |
| Safety classification | ΙP      | 65                                    |
| Display               |         | LED                                   |
| Weight                | g       | 4900–5900                             |
| Material              |         | Al, PA, NBR, SS, POM, HDPE, CuZn, PBT |