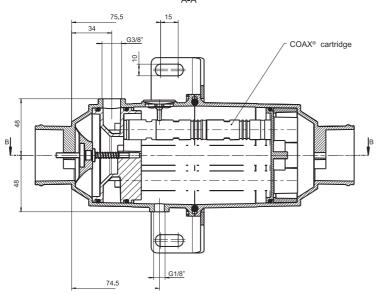

-----------------------------------------------|-------|-------|-------|-------|-------|------|--|
| MPa           | NI/s            | 10    | 20                                                            | 30    | 40    | 50    | 60    | 70    | -kPa |  |
| 0.40          | 7.5             | 0.005 | 0.012                                                         | 0.023 | 0.040 | 0.070 | 0.167 | _     | 60   |  |
| 0.50          | 9.0             | 0.003 | 0.010                                                         | 0.018 | 0.035 | 0.058 | 0.100 | 0.167 | 70   |  |
| 0.60          | 10.5            | 0.003 | 0.008                                                         | 0.017 | 0.030 | 0.055 | 0.088 | 0.133 | 75   |  |

# Vacuum pumps/generators Large



#### **Ordering information**