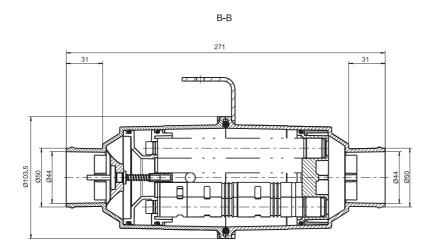

### **Round pump**

- ► Energy efficient due to the COAX® technology
- ► High vacuum flow with 6x COAX® Si MIDI cartridges
- ► Small, compact and light in weight
- Easy to mount and install in a vacuum line
- ► Integrated hose connectors

#### **Technical data**

| Description         | Unit | Value                    |
|---------------------|------|--------------------------|
| Feed pressure, max. | MPa  | 0.7                      |
| Noice level         | dBa  | 70–82                    |
| Material            |      | PPS, PA, NBR, Viton®, SS |
| Temperature range   | °C   | -10–80                   |
| Weight              | g    | 1130                     |