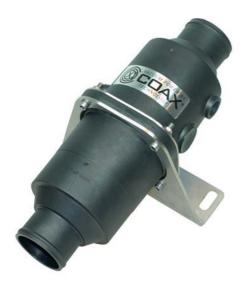

### **Round pump**

- ► Energy efficient due to the COAX® technology
- ► High vacuum flow with 6x COAX® Si MIDI cartridges
- ► Small, compact and light in weight
- Easy to mount and install in a vacuum line
- ► Integrated hose connectors