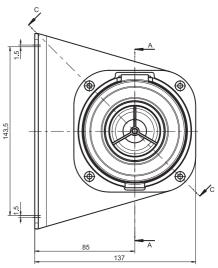

---------------------------------------------|-------|-------|-------|-------|-------|------|--|
| MPa           | NI/s            | 10    | 20                                                            | 30    | 40    | 50    | 60    | 70    | -kPa |  |
| 0.40          | 7.5             | 0.005 | 0.012                                                         | 0.023 | 0.040 | 0.070 | 0.167 | _     | 60   |  |
| 0.50          | 9.0             | 0.003 | 0.010                                                         | 0.018 | 0.035 | 0.058 | 0.100 | 0.167 | 70   |  |
| 0.60          | 10.5            | 0.003 | 0.008                                                         | 0.017 | 0.030 | 0.055 | 0.088 | 0.133 | 75   |  |

# Vacuum pumps/generators Large



#### **Ordering information**